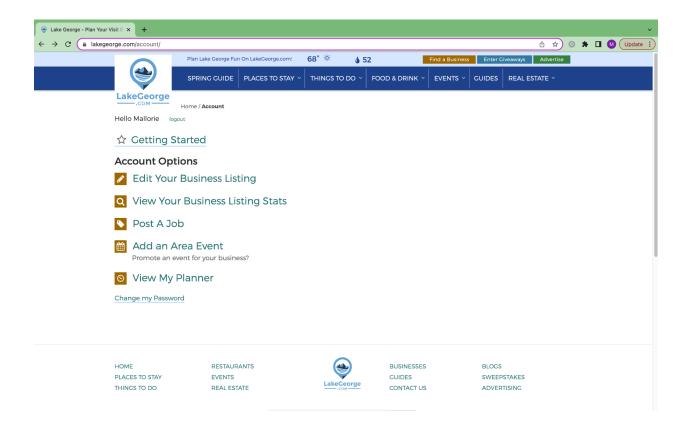

How Do I Add, Edit, or Modify My Information, or Submit Events?

1. After you have logged in, click "Edit Your Business Listing." This will bring you to a page showing your microsite(s) and which categories your business is listed under.

- 2. Click "Select This Business Listing" next to the listing you wish to edit (*applicable if you have multiple listings*).
- 3. The "Manage Events" button is a new option that will make it easier if you have multiple business listings where you need to add or manage events for each location.
  - a. Scroll to page 9 for further information on adding/managing events.
- 4. If you click "Select This Business Listing," the next screen will have a series of tabs you are able to edit to enhance your listing. Below are step-by-step instructions for each tab.